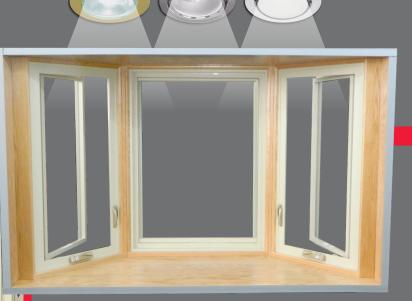

Bay + Bow

Center picture window edged by casement or double hung windows

Standard hanging cable system anchors window system to home. Each cable has a 600 lb. working load limit. Window pitch is precisely adjusted.

# BOU + BOW ENERGY STAR ENERGY STAR Partner Partner Member NAMI Certified

Prefabricated roof system is custom built for your home.