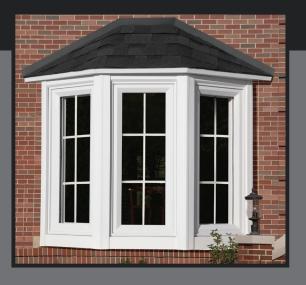

Bay + Bow

Center picture window edged by casement or double hung windows

Standard hanging cable system anchors window system to home. Each cable has a 600 lb. working load limit. Window pitch is precisely adjusted.

# BOU + BOW ENERGY STAR ENERGY STAR Partner Partner Member NAMI Certified

Prefabricated roof system is custom built for your home.