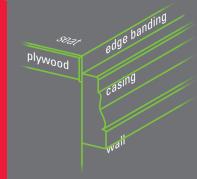

## FINISHES

Interior wood surfaces stained and sealed with durable lacquer clear coat. Stain matches Our woodgrain laminates when applied to Oak Only.

Paint in white or beige

Maintenance free, scratch resistant plastic laminate in white or beige. Seat only or seat, head and side jambs