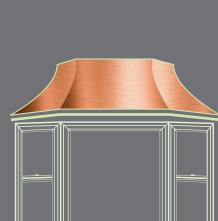

### CONCAVE METAL ROOF

This elegant architectural detail is stunning in copper.

### COPPER ROOF

Incralac finish maintains the polished, shiny surface.

Concave Metal copper or patina

Hip Style shingles or metal

**R-9**Insulated Seat Board