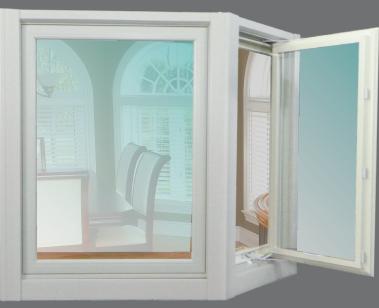

Bay + Bow

Center picture window edged by casement or double hung windows

Standard hanging cable system anchors window system to home. Each cable has a 600 lb. working load limit. Window pitch is precisely adjusted.