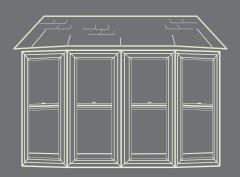

Bay + Bow

Center picture window edged by casement or double hung windows

Standard hanging cable system anchors window system to home. Each cable has a 600 lb. working load limit. Window pitch is precisely adjusted.

# BOU + BOW ENERGY STAR ENERGY STAR Partner Partner Member NAMI Certified

Prefabricated roof system is custom built for your home.