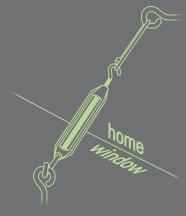

Bay + Bow

Center picture window edged by casement or double hung windows

Standard hanging cable system anchors window system to home. Each cable has a 600 lb. working load limit. Window pitch is precisely adjusted.